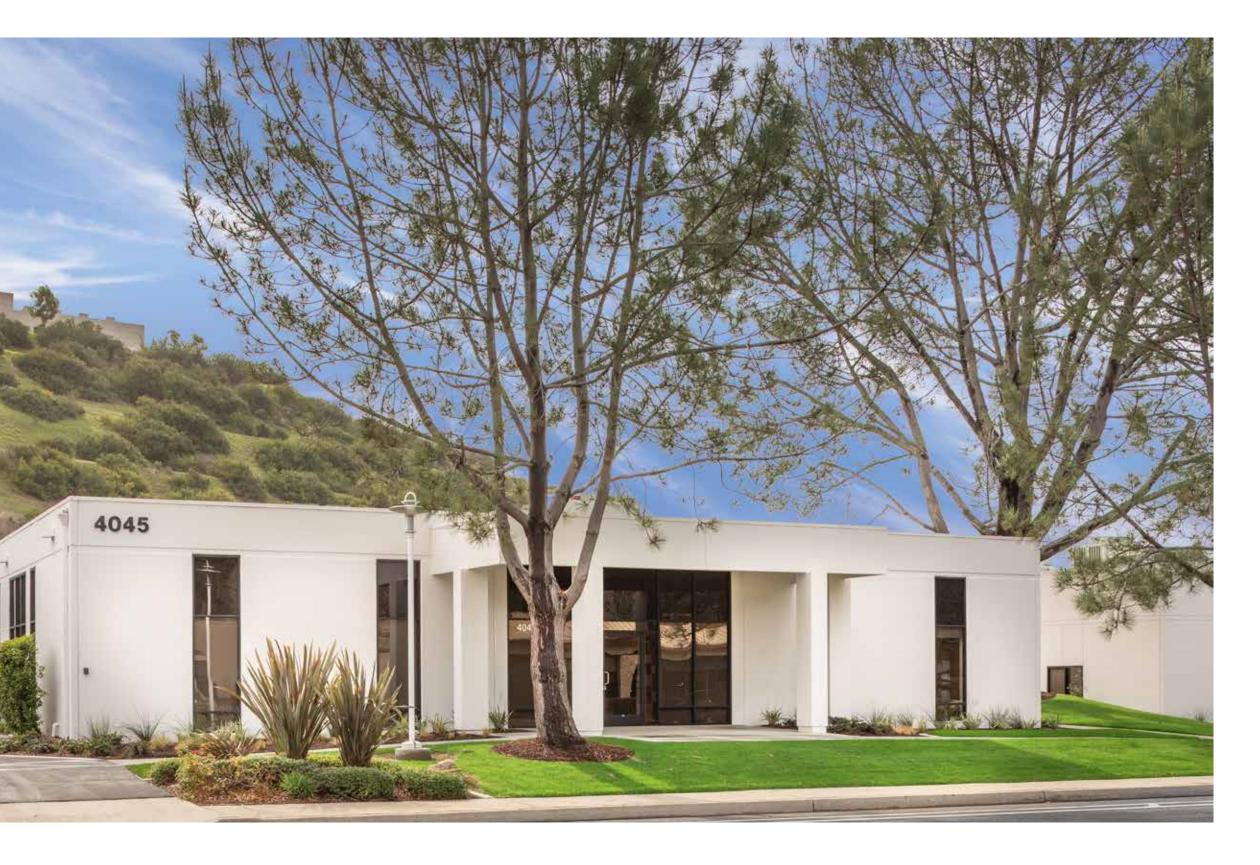

# SORRENTO SCIENCE PARK 4045 SORRENTO VALLEY BLVD

10,926 SQUARE FEET AVAILABLE FOR LEASE IN DYNAMIC SORRENTO VALLEY SUBMARKET

## Efficient Free-Standing Building

Perfect for mid-stage life science companies and start-ups in growth mode