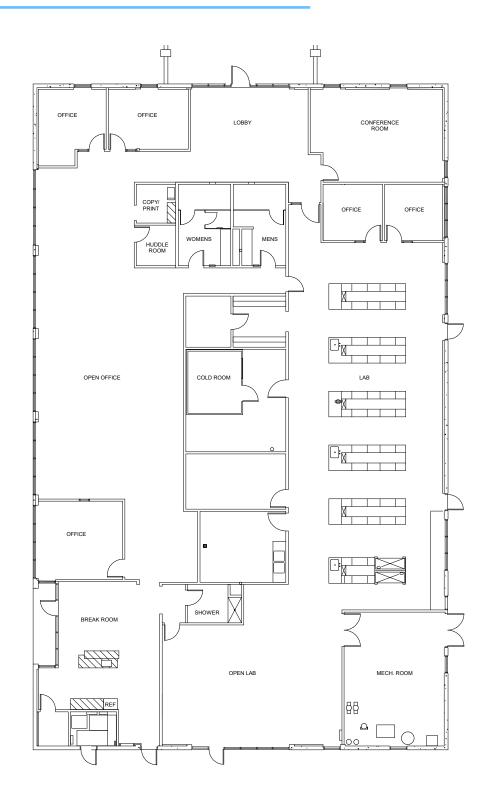

# SORRENTO SCIENCE PARK 4045 SORRENTO VALLEY BLVD

10,926 SQUARE FEET AVAILABLE FOR LEASE IN DYNAMIC SORRENTO VALLEY SUBMARKET



#### SORRENTO SCIENCE PARK PROPERTY HIGHLIGHTS

#### Four Building Campus

Located in the heart of Sorrento Valley

## Efficient Free-Standing Building

Perfect for mid-stage life science companies and start-ups in growth mode

# Excellent Proximity & Ingresst/Egrees

to I-5 and I-805 freeways

# Walkable to Coaster Station

0.4 miles // 5 minute walk

#### Corporate Neighbors

Nuvasive, Qualcomm, Ferring Research Institute, Halozyme Therapeutics & Tandem Diabetes

### SORRENTO SCIENCE PARK

4045 SORRENTO VALLEY BLVD

FLOOR PLAN - 10,926 SF









### SURROUNDING AMENITIES

#### **RESTAURANT & RETAIL**

Farmer & The Seahorse
A.R. Valentien
The Grill at Torrey Pines
Torreyana Grille
Nautilus Green Acre
Red O

#### Westfield UTC -Larsens Steakhouse Shake Shack La Colombe Coffee SoulCycle Great Maple

SoulCycle Sweetfin Poke Great Maple True Food Kitchen Raised by Wolves Tocaya Organica Aventine - Trulucks Flemings

Nordstrom

24 Hour Fitness

Arclight Cinemas

- Aventine Trulucks, Flemings, Cafe Japengo, The Melting Pot
- The Shops at La Jolla Village
- La Jolla Village Square

10

#### HOTELS

 The Lodge at Torrey Pines
Estancia La Jolla
Sheraton La Jolla
Hyatt
Marriott
Embassy Suites