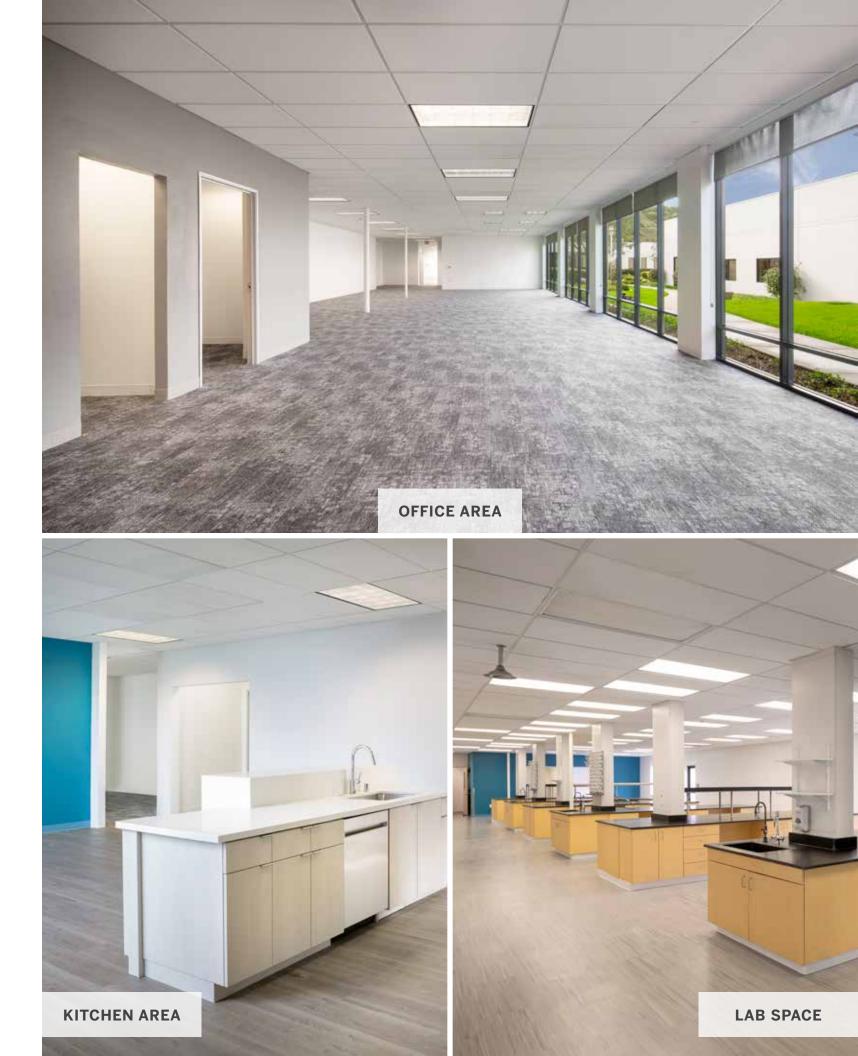

# SORRENTO SCIENCE PARK 4045 SORRENTO VALLEY BLVD

10,926 SQUARE FEET AVAILABLE FOR LEASE IN DYNAMIC SORRENTO VALLEY SUBMARKET



#### SORRENTO SCIENCE PARK PROPERTY HIGHLIGHTS

#### Four Building Campus

Located in the heart of Sorrento Valley

## Efficient Free-Standing Building

Perfect for mid-stage life science companies and start-ups in growth mode

# Excellent Proximity & Ingresst/Egrees

to I-5 and I-805 freeways

# Walkable to Coaster Station

0.4 miles // 5 minute walk

#### Corporate Neighbors

Nuvasive, Qualcomm, Ferring Research Institute, Halozyme Therapeutics & Tandem Diabetes

### SORRENTO SCIENCE PARK

4045 SORRENTO VALLEY BLVD

FLOOR PLAN - 10,926 SF









### SURROUNDING AMENITIES

#### **RESTAURANT & RETAIL**

Farmer & The Seahorse
A.R. Valentien
The Grill at Torrey Pines
Torreyana Grille
Nautilus Green Acre
Red O

#### Westfield UTC -Larsens Steakhouse Shake Shack La Colombe Coffee SoulCycle Great Maple

SoulCycle Sweetfin Poke Great Maple True Food Kitchen Raised by Wolves Tocaya Organica Aventine - Trulucks Flemings

Nordstrom

24 Hour Fitness

Arclight Cinemas

- Aventine Trulucks, Flemings, Cafe Japengo, The Melting Pot
- The Shops at La Jolla Village
- La Jolla Village Square

10

#### HOTELS

 The Lodge at Torrey Pines
Estancia La Jolla
Sheraton La Jolla
Hyatt
Marriott
Embassy Suites