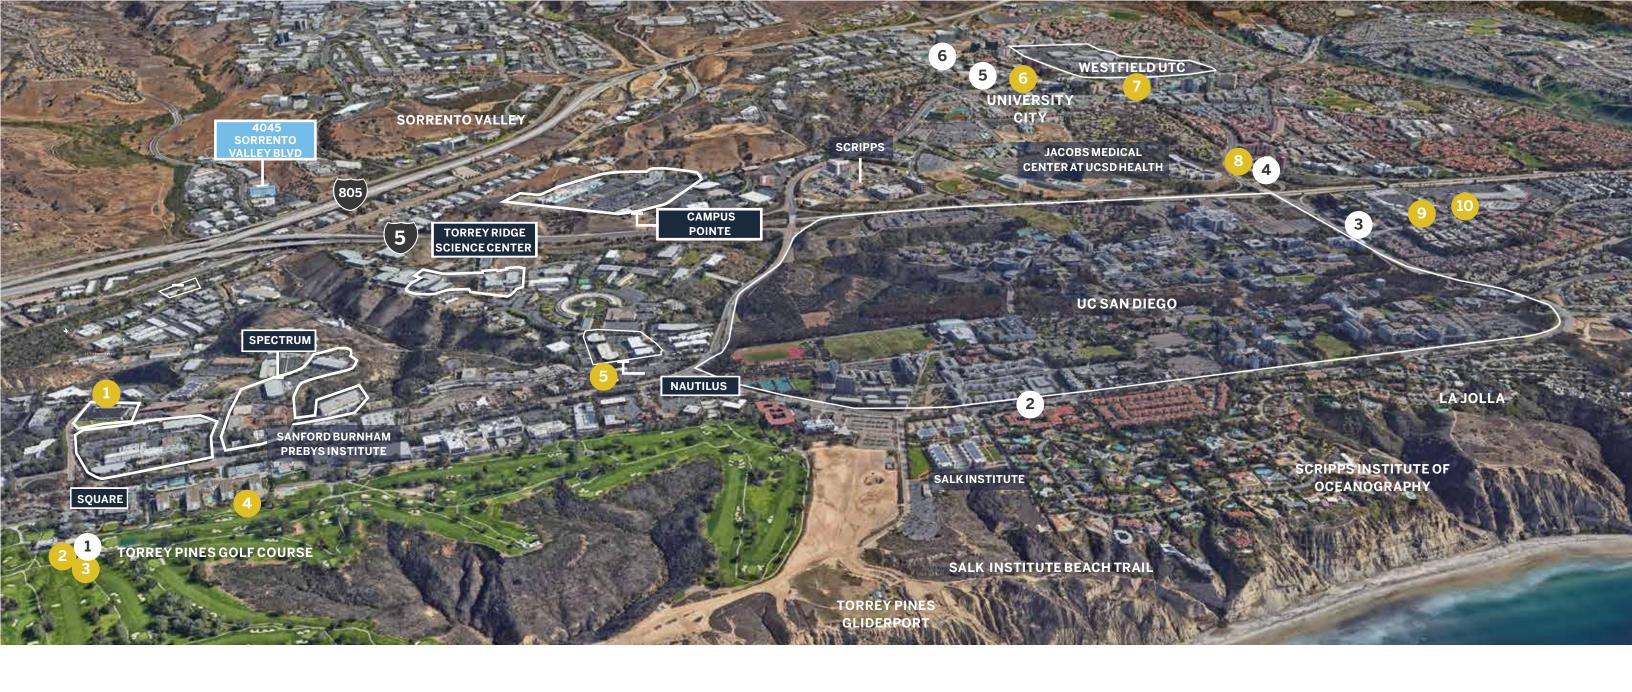

### SURROUNDING AMENITIES

#### **RESTAURANT & RETAIL**

Farmer & The Seahorse
A.R. Valentien
The Grill at Torrey Pines
Torreyana Grille
Nautilus Green Acre
Red O

#### Westfield UTC -Larsens Steakhouse Shake Shack La Colombe Coffee SoulCycle Great Maple

SoulCycle Sweetfin Poke Great Maple True Food Kitchen Raised by Wolves Tocaya Organica Aventine - Trulucks Flemings

Nordstrom

24 Hour Fitness

Arclight Cinemas

- Aventine Trulucks, Flemings, Cafe Japengo, The Melting Pot
- The Shops at La Jolla Village
- La Jolla Village Square

10

#### HOTELS

 The Lodge at Torrey Pines
Estancia La Jolla
Sheraton La Jolla
Hyatt
Marriott
Embassy Suites