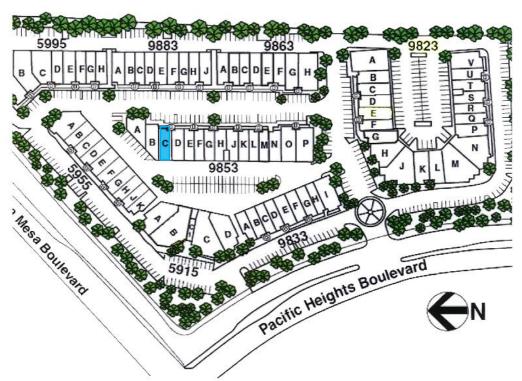

## SORRENTO MESA BUSINESS CENTER

9853 PACIFIC HEIGHTS BOULEVARD, SUITE C, SAN DIEGO, CA 92121

| TOTAL BUILDING SF | 15,488 SF                        |
|-------------------|----------------------------------|
| TOTAL LAND AREA   | 10.78 AC                         |
| PARKING RATIO     | 3.23/1,000 SF                    |
| STORIES           | One                              |
| ZONING            | IL-2-1                           |
| CEILING HEIGHT    | 14′ - 16′                        |
| LEASE EXPIRATION  | 12/31/22 (Longer Term Available) |
| AVAILABLE         | Available Now                    |