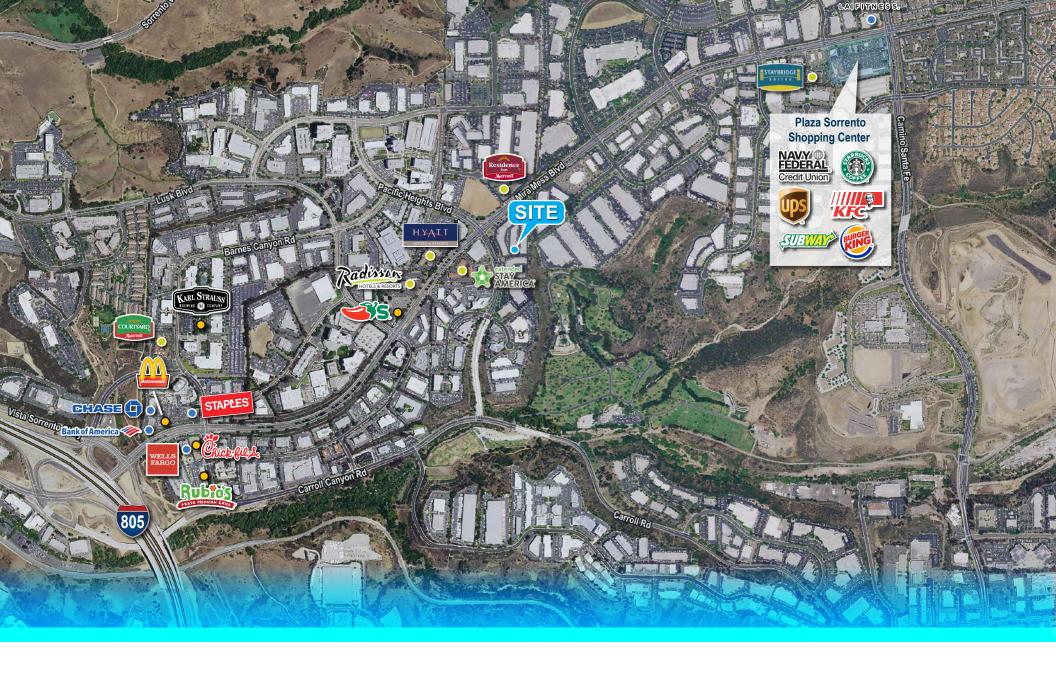

## PROPERTY FEATURES

- » Mira Mesa Boulevard frontage
- » Sublease through 12/31/2022, longer term available
- » Approximately 75% Office
- » One grade level door
- » Conveniently accessed by the 5 & 805 freeways
- » Easily accessible and close to an array of outstanding amenities and housing options
- » 24-hour access
- » Car charging station
- » Property manager on site
- » Signage available
- » Quality technology, life science and industrial tenancy throughout the entire center