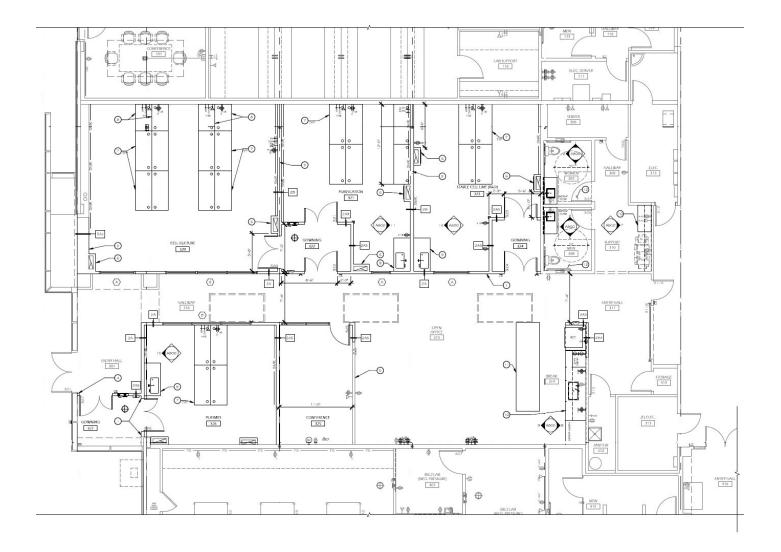

## 4940 CARROLL CANYON ROAD SUITE 100

San Diego, CA 92121



## flex sublease | available now $5,271 \operatorname{RSF}$

## BUILDING INFORMATION



BUILDING

MODA Sorrento

### ADDRESS

4940 Carroll Canyon Road, Suite 100, San Diego, CA 92121

AVAILABLE

Now

ASKING RATE \$5.50/NNN

### AVAILABLE THROUGH

May 24, 2030

### ADDITIONAL FEATURES

- Plug and Play
- cGMP Manufacturing Space
- ISO-7 clean rooms in place
- Brand new build out
- Class A Finishes Throughout

## LOCATION HIGHLIGHTS



### KEY HIGHLIGHTS

- Excellent freeway access
- Walkable Retail and Restaurants
- On-Site Conference Room, Fitness Center, Golf Simulator and Café/Bar

## FLOOR PLAN



# 4940 CARROLL CANYON ROAD, SUITE 100



# 4940 CARROLL CANYON ROAD, SUITE 100



# 4940 CARROLL CANYON ROAD, SUITE 100