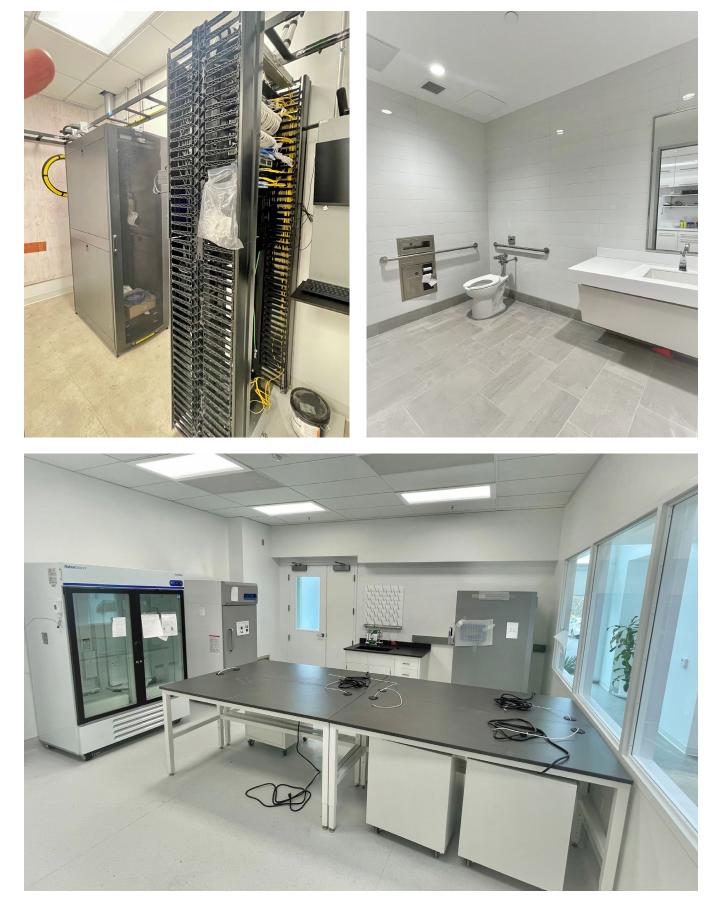

### ADDITIONAL FEATURES

- Plug and Play
- cGMP Manufacturing Space
- ISO-7 clean rooms in place
- Brand new build out
- Class A Finishes Throughout

## FLOOR PLAN

# 4940 CARROLL CANYON ROAD, SUITE 100