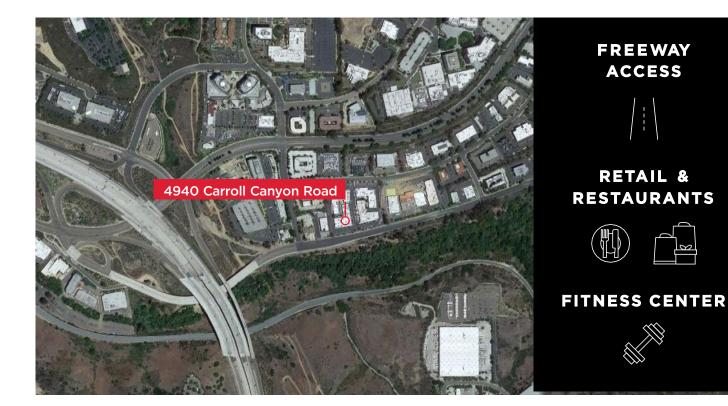

## LOCATION HIGHLIGHTS

### KEY HIGHLIGHTS

- Excellent freeway access
- Walkable Retail and Restaurants
- On-Site Conference Room, Fitness Center, Golf Simulator and Café/Bar